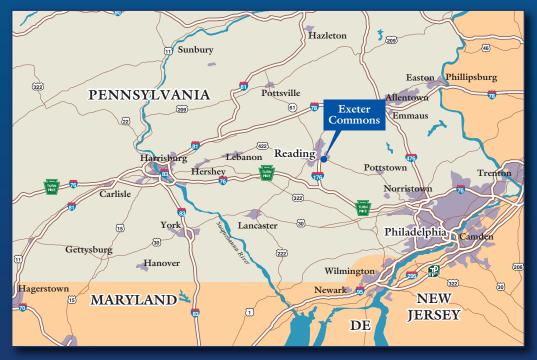

## **Property Highlights**

- Exeter Commons is a 361,095 square foot dominant retail center with superior visibility from Route 422 and strategically located near all of the area's major crossroads.
- The Property is anchored by Giant, #1 market share in a 5-mile radius, Lowe's and Target (shadow anchor).
- Exeter Commons is situated just southeast of downtown Reading at the intersection of Routes 422 (Perkiomen Ave) and the West Shore 422 Bypass where Route 422 splits to become business Route 422. This intersection is one of the busiest in the
  - region and is home to the dominant retail market in the area. Average daily traffic count along Route 422 is over 40,000.
- Tenants includes a host of national, regional and credit retailers, including Ross Dress for Less, Petco, Chick-Fil-A, Mattress Firm, Five Below, Tower Health Urgent Care, Gamestop and T-Mobile.