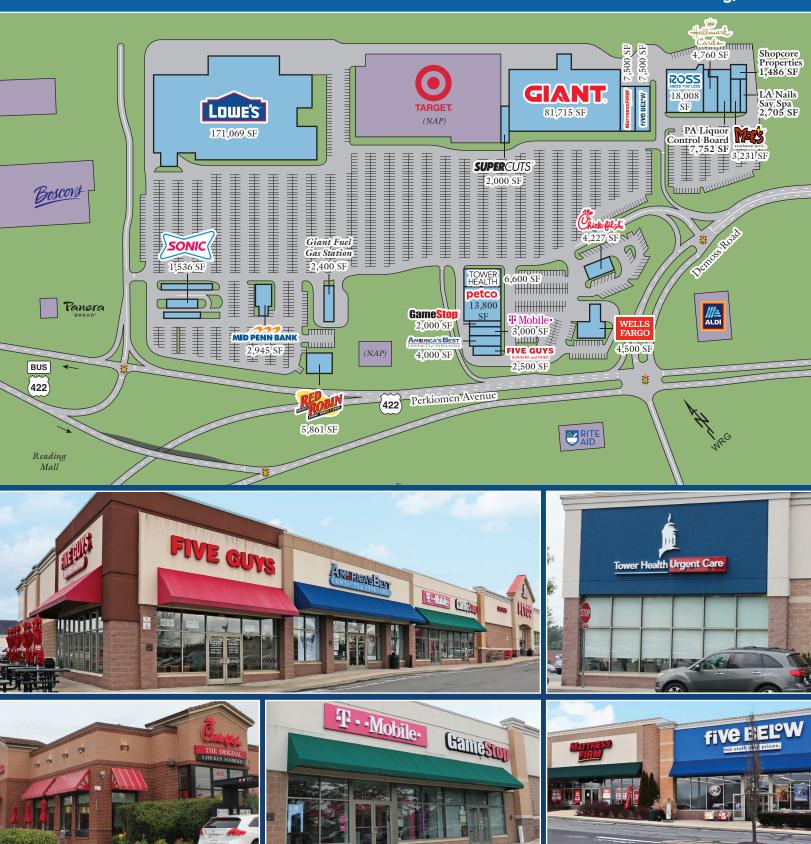

## **Property Highlights**

- Exeter Commons is a 361,095 square foot dominant retail center with superior visibility from Route 422 and strategically located near all of the area's major crossroads.
- The Property is anchored by Giant, #1 market share in a 5-mile radius, Lowe's and Target (shadow anchor).
- Exeter Commons is situated just southeast of downtown Reading at the intersection of Routes 422 (Perkiomen Ave) and the West Shore 422 Bypass where Route 422 splits to become business Route 422. This intersection is one of the busiest in the
  - region and is home to the dominant retail market in the area. Average daily traffic count along Route 422 is over 40,000.
- Tenants includes a host of national, regional and credit retailers, including Ross Dress for Less, Petco, Chick-Fil-A, Mattress Firm, Five Below, Tower Health Urgent Care, Gamestop and T-Mobile.