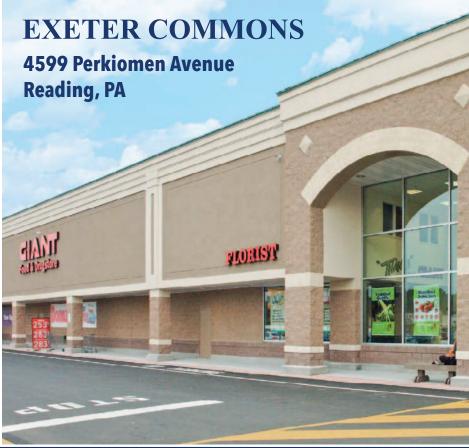

## **Property Highlights**

- Exeter Commons is a 361,095 square foot dominant retail center with superior visibility from Route 422 and strategically located near all of the area's major crossroads.
- The Property is anchored by Giant, #1 market share in a 5-mile radius, Lowe's and Target (shadow anchor).
- Exeter Commons is situated just southeast of downtown Reading at the intersection of Routes 422 (Perkiomen Ave) and the West Shore 422 Bypass where Route 422 splits to become business Route 422. This intersection is one of the busiest in the
  - region and is home to the dominant retail market in the area. Average daily traffic count along Route 422 is over 40,000.
- Tenants includes a host of national, regional and credit retailers, including Ross Dress for Less, Petco, Chick-Fil-A, Mattress Firm, Five Below, Tower Health Urgent Care, Gamestop and T-Mobile.