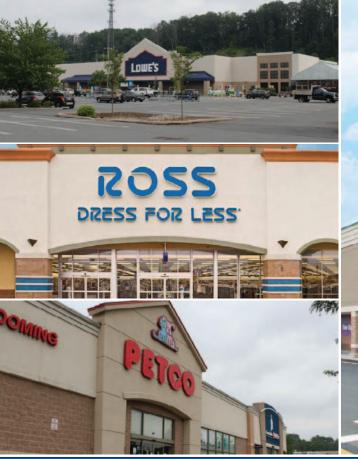

## **Property Highlights**

- Exeter Commons is a 361,095 square foot dominant retail center with superior visibility from Route 422 and strategically located near all of the area's major crossroads.
- The Property is anchored by Giant, #1 market share in a 5-mile radius, Lowe's and Target (shadow anchor).
- Exeter Commons is situated just southeast of downtown Reading at the intersection of Routes 422 (Perkiomen Ave) and the West Shore 422 Bypass where Route 422 splits to become business Route 422. This intersection is one of the busiest in the
  - region and is home to the dominant retail market in the area. Average daily traffic count along Route 422 is over 40,000.
- Tenants includes a host of national, regional and credit retailers, including Ross Dress for Less, Petco, Chick-Fil-A, Mattress Firm, Five Below, Tower Health Urgent Care, Gamestop and T-Mobile.