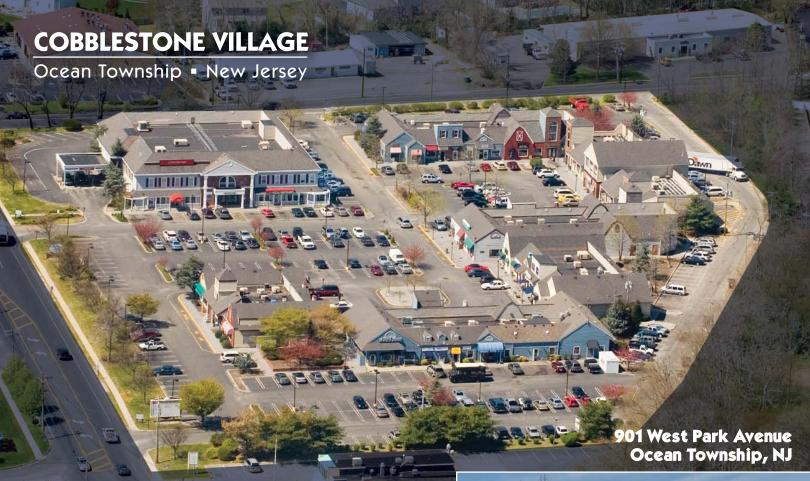

## **Property Highlights**

- Cobblestone Village is a 80,000 square foot shopping center located off Route 35, a major north/south corridor in Monmouth County, on West Park Avenue in Ocean Township, New Jersey – only minutes away from the Monmouth Mall and the Seaview Square Mall.
- The Property is anchored by Santander Bank and other notable tenants include Piccola Italia Restaurant, Cobblestone Wine & Spirits, What About a Bagel, Edible Arrangements, Medical Career Institute and Gymboree.
- Cobblestone Village offers ample parking and consists of 7 buildings including a 16,000 sf office building that are all very attractively designed and detailed. The Property draws it's name from the cobblestone paved sidewalks, decorative multi colored wood trim and gabled roof buildings.
- The trade area consists of over 156,000 shoppers and the average household yearly income is over \$113,000. In addition, there are 644,000 people who live in Monmouth County, and in the summer months, these numbers swell dramatically as it is located about 2.5 miles from the Atlantic Ocean.