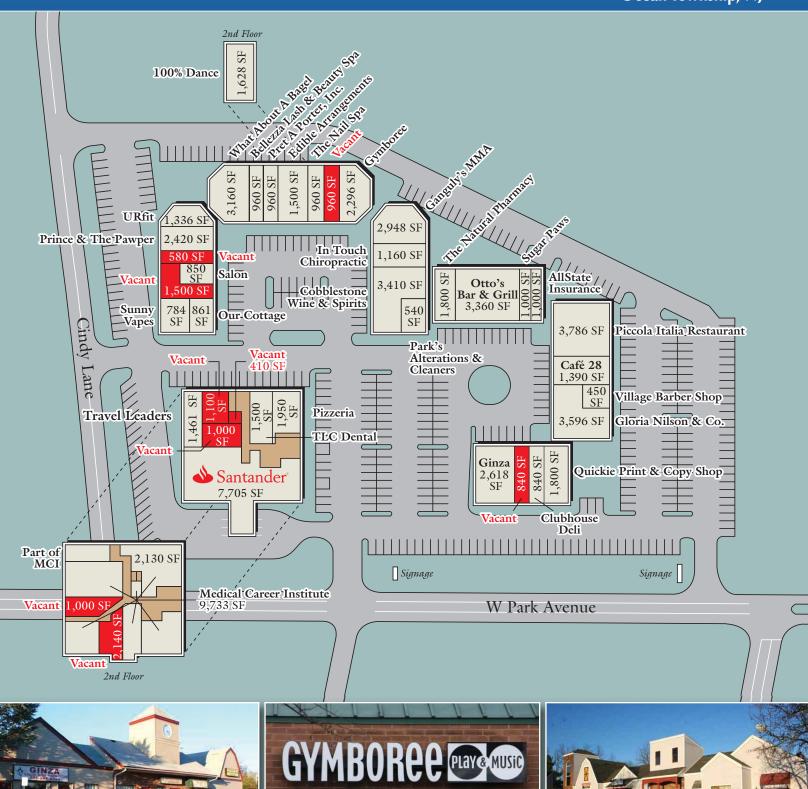

## **Property Highlights**

- Cobblestone Village is a 80,000 square foot shopping center located off Route 35, a major north/south corridor in Monmouth County, on West Park Avenue in Ocean Township, New Jersey – only minutes away from the Monmouth Mall and the Seaview Square Mall.
- The Property is anchored by Santander Bank and other notable tenants include Piccola Italia Restaurant, Cobblestone Wine & Spirits, What About a Bagel, Edible Arrangements, Medical Career Institute and Gymboree.
- Cobblestone Village offers ample parking and consists of 7 buildings including a 16,000 sf office building that are all very attractively designed and detailed. The Property draws it's name from the cobblestone paved sidewalks, decorative multi colored wood trim and gabled roof buildings.
- The trade area consists of over 156,000 shoppers and the average household yearly income is over \$113,000. In addition, there are 644,000 people who live in Monmouth County, and in the summer months, these numbers swell dramatically as it is located about 2.5 miles from the Atlantic Ocean.