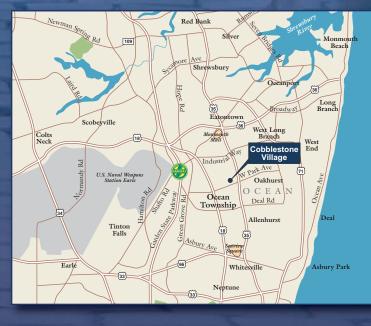

## **Property Highlights**

- Cobblestone Village is a 80,000 square foot shopping center located off Route 35, a major north/south corridor in Monmouth County, on West Park Avenue in Ocean Township, New Jersey – only minutes away from the Monmouth Mall and the Seaview Square Mall.
- The Property is anchored by Santander Bank and other notable tenants include Piccola Italia Restaurant, Cobblestone Wine & Spirits, What About a Bagel, Edible Arrangements, Medical Career Institute and Gymboree.
- Cobblestone Village offers ample parking and consists of 7 buildings including a 16,000 sf office building that are all very attractively designed and detailed. The Property draws it's name from the cobblestone paved sidewalks, decorative multi colored wood trim and gabled roof buildings.
- The trade area consists of over 156,000 shoppers and the average household yearly income is over \$113,000. In addition, there are 644,000 people who live in Monmouth County, and in the summer months, these numbers swell dramatically as it is located about 2.5 miles from the Atlantic Ocean.